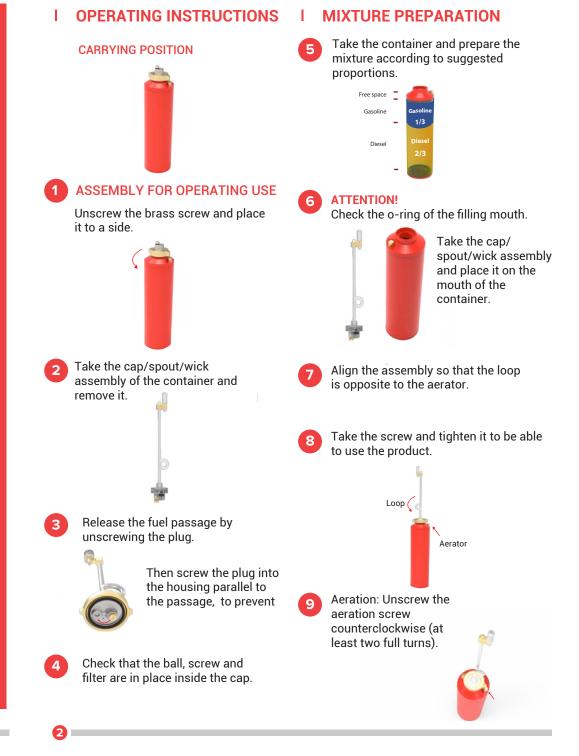

## DISASSEMBLY

Repeat steps 4 - 3 - 2 - 1 in reverse order.

## **ATTENTION**

- Before using it, inspect all parts of the product to ensure its functions properly.
- Check inside the container and verify that the vent tube is in place.
- Check the o-ring of the cap.
- Check the condition of the spout-wick assembly.