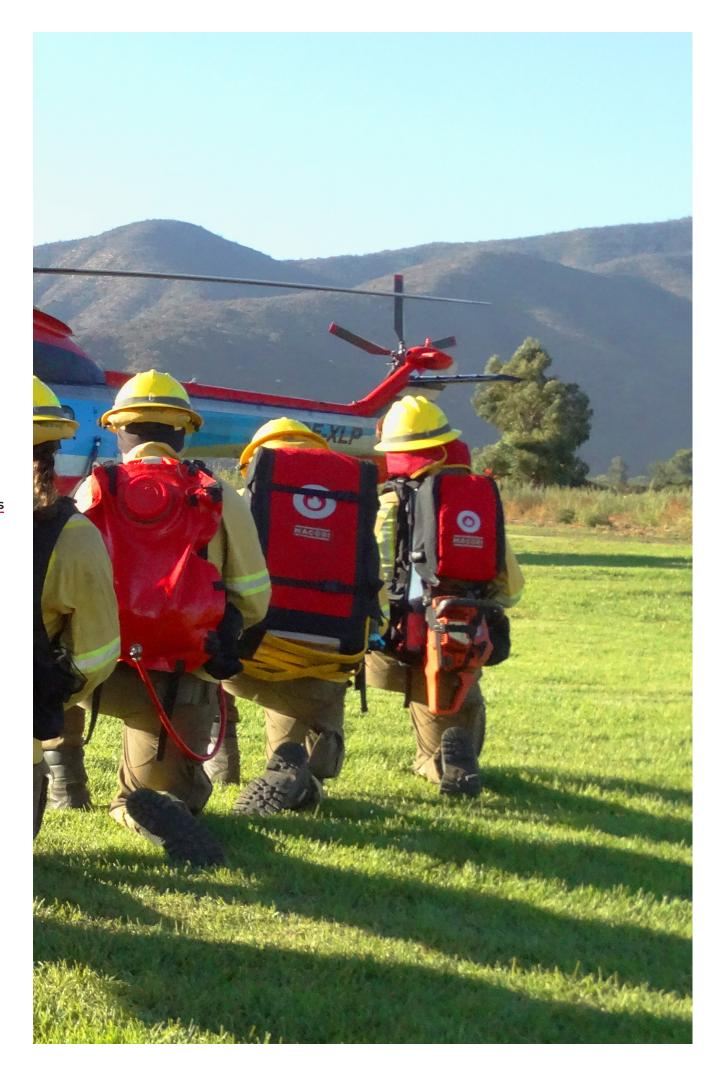

## YAK **BACKPACK**

Large capacity and heavy loads backpack, with one single big container of 65L for general material transportation that can be set up in our unique water hose unfolding mode.