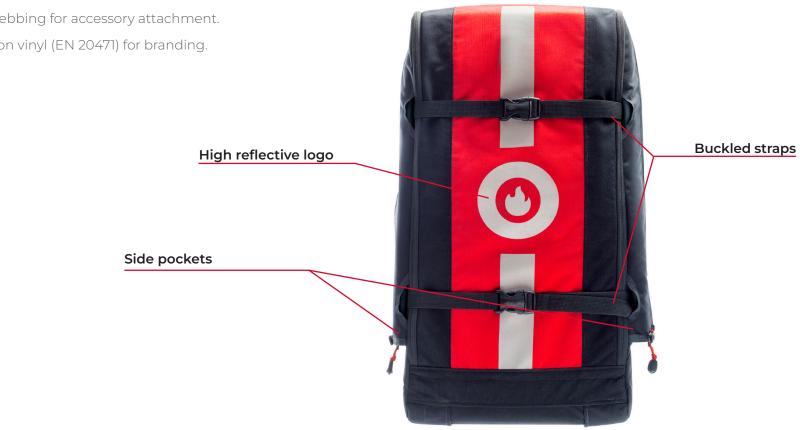

## **COMMON FEATURES**

- · Exterior layers made of high resistance 1000D polyamide.
- · Adjustable hip belt with high-resistance YKK buckle, with standard Molle system on its sides to attach additional hip pouches.
- · Ergonomic back panel with breathable 3D mesh and closed cell PE padding for a better comfort.
- · Shoulder pulling straps for better handling of heavy weights during transportation.
- · Sternum strap adjustable in height and length, with integrated rescue whistle buckle.
- · Adjustable shoulder straps with breathable 3D mesh and closed cell PE padding for a better comfort.
- · Additional webbing for accessory attachment.
- · High reflection vinyl (EN 20471) for branding.

## SPECIFIC FEATURES

- · 65-liter container with top-to-bottom parallel zippers for a quick and easy access to the material.
- · Zipped bottom opening to set up the container as hose carrier.
- · It fits up to 4 hoses of 25m thanks to its hose carriers (hose capacity depends on hose type)
- · Side pockets with long zipper and safety snap button for easy access to hose ends, without taking the backpack off.
- · Exterior buckled straps to carry unfolded water hoses.