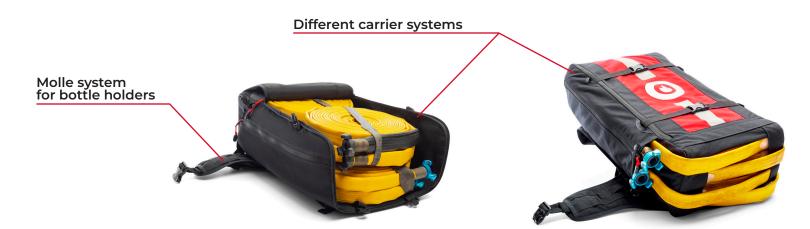

## SPECIFIC FEATURES

- · 65-liter container with top-to-bottom parallel zippers for a quick and easy access to the material.
- · Zipped bottom opening to set up the container as hose carrier.
- · It fits up to 4 hoses of 25m thanks to its hose carriers (hose capacity depends on hose type)
- · Side pockets with long zipper and safety snap button for easy access to hose ends, without taking the backpack off.
- · Exterior buckled straps to carry unfolded water hoses.